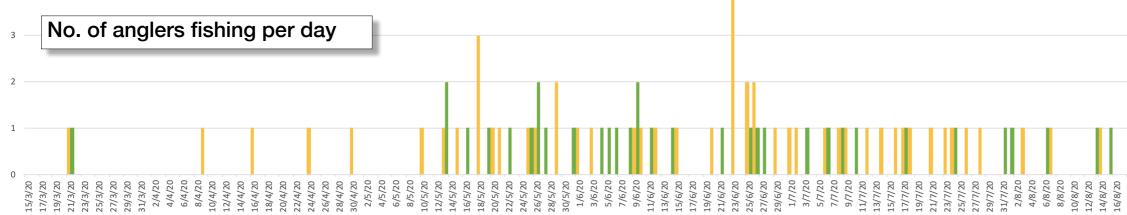

## Summary of catch returns received

| Total received           | 16 |
|--------------------------|----|
| Received with no catches | 4  |

| Use of the waters       | Total days fished in<br>200 day season | Average # of anglers<br>on water per day | •        |
|-------------------------|----------------------------------------|------------------------------------------|----------|
| Tremayne                | 57                                     | 1                                        | 4        |
| Upper Taw               | 45                                     | 1                                        | 2        |
| Members catches         | Total                                  | Upper Taw                                | Tremayne |
| Total Fish              | 364                                    | 169                                      | 195      |
| Fish > 9"               | 148                                    | 64                                       | 84       |
| , Sea Trout             | 3                                      | 0                                        | 3        |
| Average catches per day | 4                                      | 5                                        | 4        |