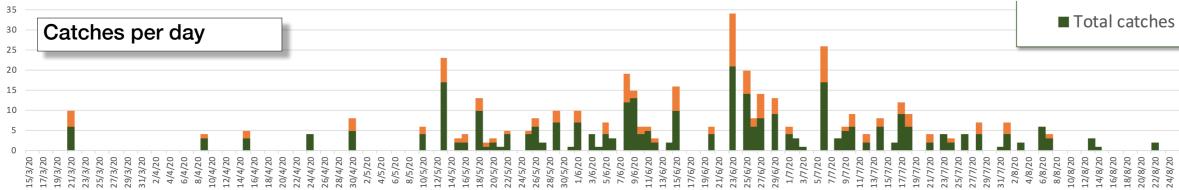

## Summary of catch returns received

| Total received           | 16 |
|--------------------------|----|
| Received with no catches | 4  |

| Use of the waters       | Total days fished in<br>200 day season | Average # of anglers<br>on water per day | •        |
|-------------------------|----------------------------------------|------------------------------------------|----------|
| Tremayne                | 57                                     | 1                                        | 4        |
| Upper Taw               | 45                                     | 1                                        | 2        |
| Members catches         | Total                                  | Upper Taw                                | Tremayne |
| Total Fish              | 364                                    | 169                                      | 195      |
| Fish > 9"               | 148                                    | 64                                       | 84       |
| , Sea Trout             | 3                                      | 0                                        | 3        |
| Average catches per day | 4                                      | 5                                        | 4        |