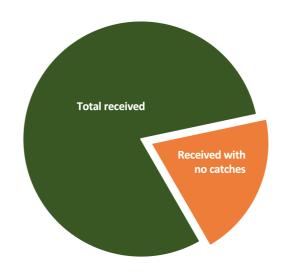

## Summary of catch returns received

| Total received           | 16 |
|--------------------------|----|
| Received with no catches | 4  |

| Use of the waters       | Total days fished in<br>200 day season | Average # of anglers<br>on water per day | •        |
|-------------------------|----------------------------------------|------------------------------------------|----------|
| Tremayne                | 57                                     | 1                                        | 4        |
| Upper Taw               | 45                                     | 1                                        | 2        |
| Members catches         | Total                                  | Upper Taw                                | Tremayne |
| Total Fish              | 364                                    | 169                                      | 195      |
| Fish > 9"               | 148                                    | 64                                       | 84       |
| , Sea Trout             | 3                                      | 0                                        | 3        |
| Average catches per day | 4                                      | 5                                        | 4        |