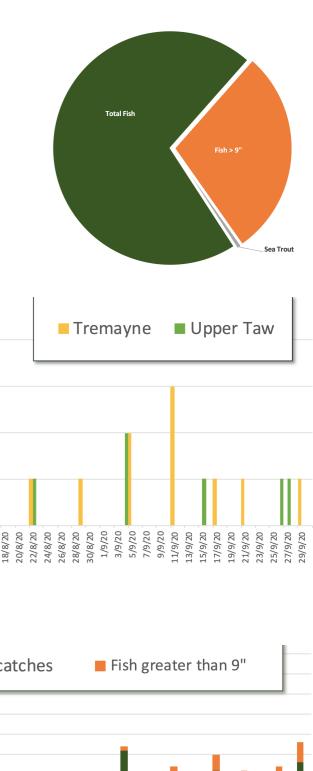

## Summary of catch returns received

| Total received           | 16 |
|--------------------------|----|
| Received with no catches | 4  |

| Use of the waters       | Total days fished in<br>200 day season | Average # of anglers<br>on water per day | •        |
|-------------------------|----------------------------------------|------------------------------------------|----------|
| Tremayne                | 57                                     | 1                                        | 4        |
| Upper Taw               | 45                                     | 1                                        | 2        |
| Members catches         | Total                                  | Upper Taw                                | Tremayne |
| Total Fish              | 364                                    | 169                                      | 195      |
| Fish > 9"               | 148                                    | 64                                       | 84       |
| , Sea Trout             | 3                                      | 0                                        | 3        |
| Average catches per day | 4                                      | 5                                        | 4        |