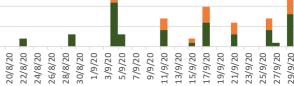

## Summary of catch returns received

| Total received           | 16 |
|--------------------------|----|
| Received with no catches | 4  |

| Use of the waters       | Total days fished in<br>200 day season | Average # of anglers<br>on water per day | •        |
|-------------------------|----------------------------------------|------------------------------------------|----------|
| Tremayne                | 57                                     | 1                                        | 4        |
| Upper Taw               | 45                                     | 1                                        | 2        |
| Members catches         | Total                                  | Upper Taw                                | Tremayne |
| Total Fish              | 364                                    | 169                                      | 195      |
| Fish > 9"               | 148                                    | 64                                       | 84       |
| , Sea Trout             | 3                                      | 0                                        | 3        |
| Average catches per day | 4                                      | 5                                        | 4        |